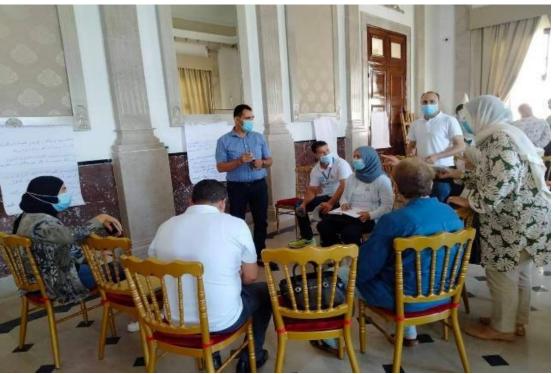

# Workshops with stakeholders

#### **Key issues in waste collection**

- Waterways that cross the city have become black spots in some neighborhoods
- Difficulty in working class neighborhoods (access and burning of plastic containers)
- Integration of informal sector collectors (waste dispersed by collectors to recover recyclable materials)
- Nuisance at garbage can sites due to leachate runoff from collection vehicles
- The flow of leachate into the transfer center (causing its periodic closure)
- Socio-professional demands of the workers