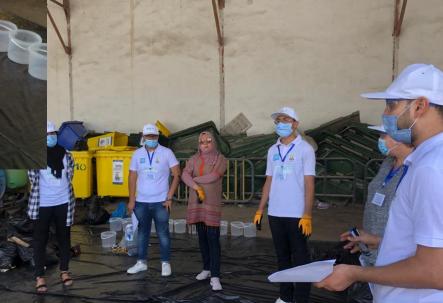

# Workshops with stakeholders

#### **Key issues in waste collection**

- Waterways that cross the city have become black spots in some neighborhoods
- Difficulty in working class neighborhoods (access and burning of plastic containers)
- Integration of informal sector collectors (waste dispersed by collectors to recover recyclable materials)
- Nuisance at garbage can sites due to leachate runoff from collection vehicles
- The flow of leachate into the transfer center (causing its periodic closure)
- Socio-professional demands of the workers