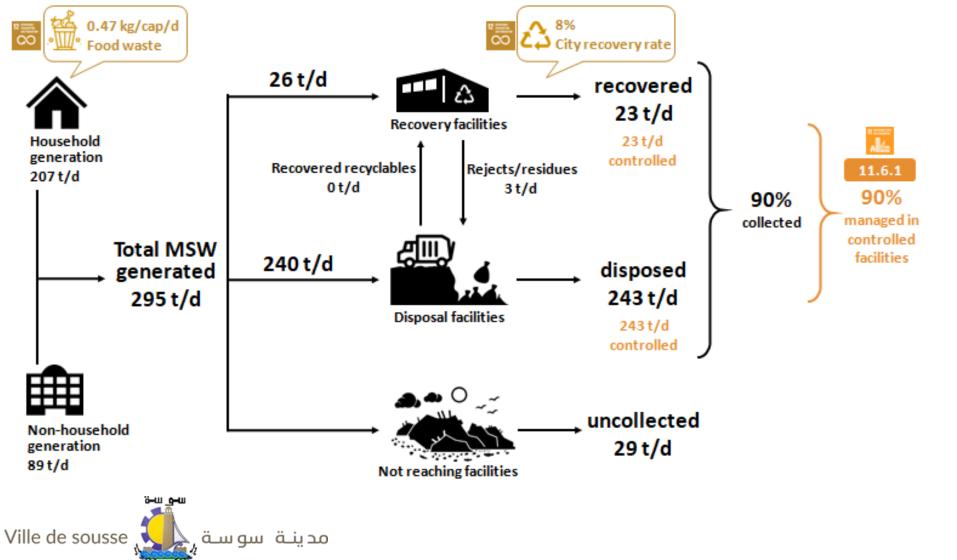

# What the WaCT measures

The percentage of MSW collected and managed in controlled facilities out of the total MSW generated by the city

Waste flow

SOUSSE