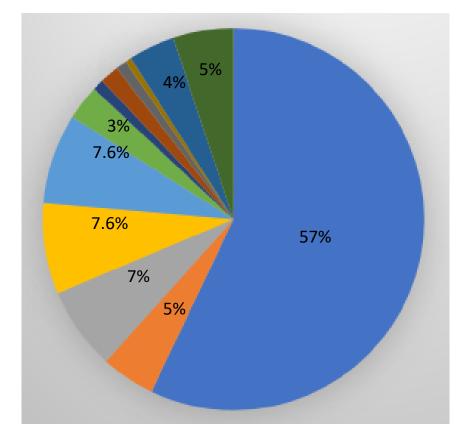

## Composition

| Ville de sousse |                                                                                                                                                                                                                                                                                                                                                                                                                                                                                                                                                                                                                                                                                                                                                                                                                                                                                                                                                                                                                                                                                                                                                                                                                                                                                                                                                                                                                                                                                                                                                                                                                                                                                                                                                                                                                                                                                                                                                                                                                                                                                                                                | سو ســة | مد ینــة |  |
|-----------------|--------------------------------------------------------------------------------------------------------------------------------------------------------------------------------------------------------------------------------------------------------------------------------------------------------------------------------------------------------------------------------------------------------------------------------------------------------------------------------------------------------------------------------------------------------------------------------------------------------------------------------------------------------------------------------------------------------------------------------------------------------------------------------------------------------------------------------------------------------------------------------------------------------------------------------------------------------------------------------------------------------------------------------------------------------------------------------------------------------------------------------------------------------------------------------------------------------------------------------------------------------------------------------------------------------------------------------------------------------------------------------------------------------------------------------------------------------------------------------------------------------------------------------------------------------------------------------------------------------------------------------------------------------------------------------------------------------------------------------------------------------------------------------------------------------------------------------------------------------------------------------------------------------------------------------------------------------------------------------------------------------------------------------------------------------------------------------------------------------------------------------|---------|----------|--|
| ville de sousse | s and the second | سو ســه | مد یبه   |  |
|                 | SOUSSE                                                                                                                                                                                                                                                                                                                                                                                                                                                                                                                                                                                                                                                                                                                                                                                                                                                                                                                                                                                                                                                                                                                                                                                                                                                                                                                                                                                                                                                                                                                                                                                                                                                                                                                                                                                                                                                                                                                                                                                                                                                                                                                         |         |          |  |

| Food or kitchen waste     |
|---------------------------|
| Garden or park waste      |
| Paper and cardboard       |
| Plastic film              |
| Hard plastic              |
| Metals                    |
| Composite products        |
| Textiles, clothing, shoes |
| Wood                      |
| Special waste             |
| Glass                     |
| Others                    |