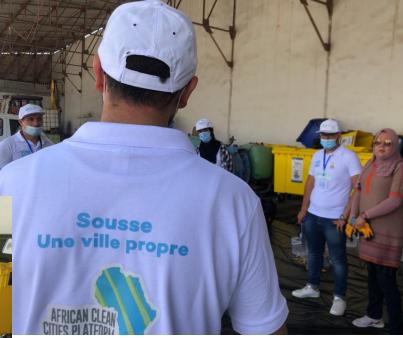

#### **Application of Waste Wise Cities Tool (WaCT)**

#### By joining this platform, the city of Sousse aims to

- Develop an integrated and sustainable waste management system
- Empower and collaborate with civil society, NGOs, the private and informal sectors.
- Establish better working conditions for stakeholders in the waste management chain, both in formal and informal employment.
- Evaluate and implement innovative technological alternatives, e.g., waste-to-energy systems, and learn from other cities
- Design financial incentives, promote a transition to a more circular economy and reduce waste
- Review the progress of municipal solid waste management in the city
- Share knowledge and best practices with member cities