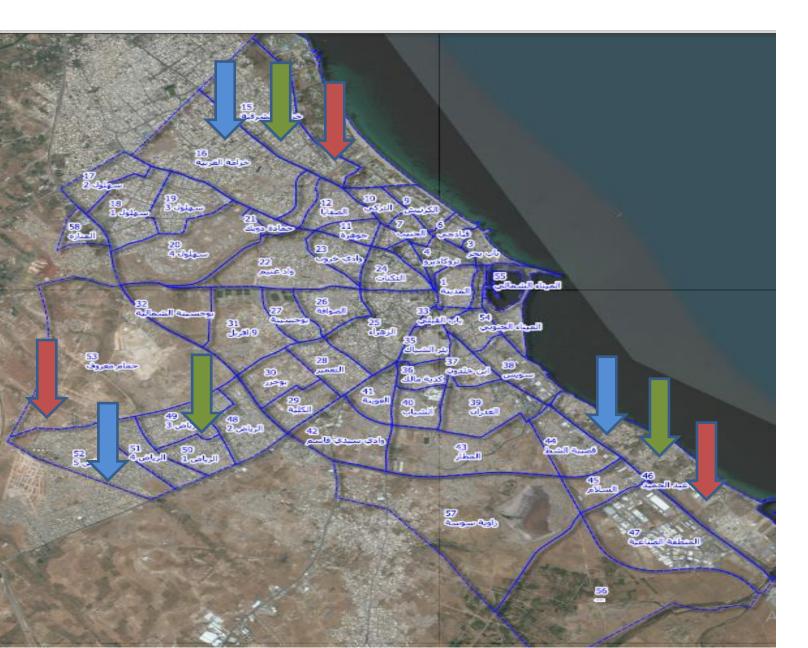

#### 3 zones / 9 neighborhoods

| <b>Zone 1</b><br>Khzema    |               |                   |
|----------------------------|---------------|-------------------|
| <b>Zone 2</b><br>Riadh     |               |                   |
| <b>Zone 3</b><br>Sidi Abde | lhamid        |                   |
|                            | middle-income | <b>₽</b><br>BITAT |

Waste flow

SOUSSE