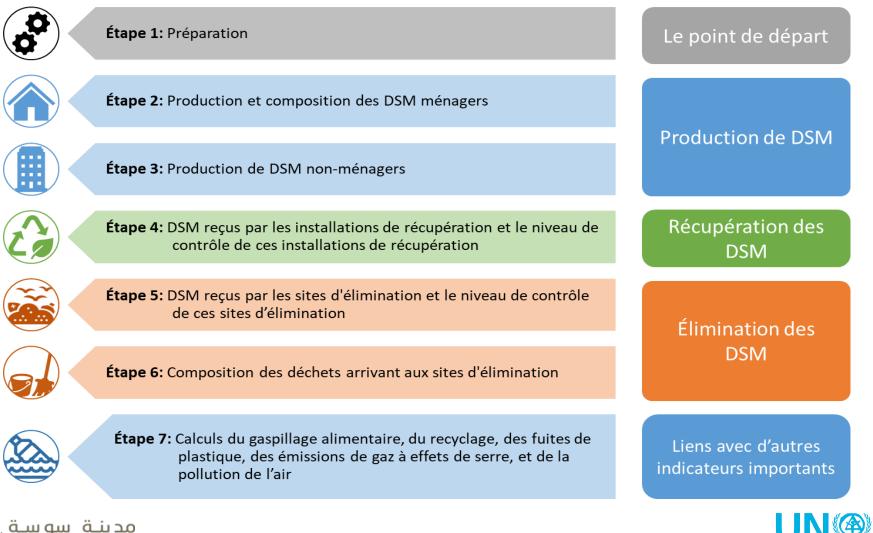

# The steps of the WaCT

ошо

Ville de sousse 📢

**UN HABITAT** FOR A BETTER URBAN FUTURE