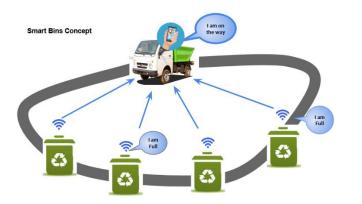

#### **Optimization of waste collection circuits**

Development of a containerization plan to improve waste collection in the city